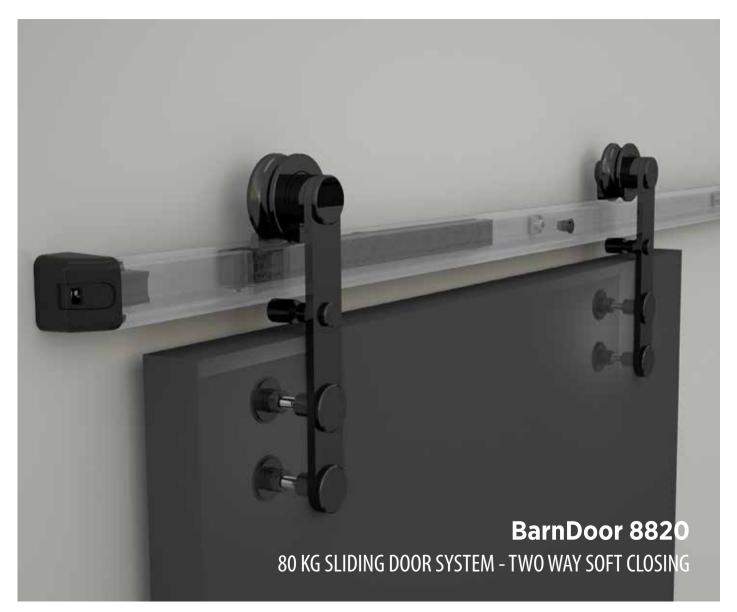

n Sliding Door Series  | Group <b>127</b> |
| Underline®               | Door Hardware Series                   | Group <b>130</b> |
| MagicLift®               | Wardrobe Equipments Series             | Group <b>135</b> |
| <b>Ventil</b> ®Aluminium | Aluminium Air Ventilation Cover Series | Group <b>140</b> |
| <b>Ventil</b> ®Plastic   | Plastic Air Ventilation Cover Series   | Group <b>141</b> |
| TurnTable®               | Swivel Plate - Turnable Table Series   | Group <b>142</b> |
| Feet                     | Furniture Feet Series                  | Group <b>144</b> |

## **Coplanar**®





## TopSlide®





24

## **Multiline**®





## WingSlide®





26

## **Glassline**®





27

## Rigel®





28

## **TvSlide®**





## **Softline®**





## **Pulltens**®





## **BarnDoor**®





32

## **DoorSlide®**





33

## **DoorSync**®Wood





34

## **MasterFold®**





35

## MidFold®





36

#### GlassDoor®





#### **DoorSync**®Glass





38

#### **MultiDoor**®





39

# **Underline®**





# **MagicLift®**





#### **Ventil®**Aluminium





#### **Ventil®**Plastic





#### **TurnTable®**





44

# Feet





# **Social Media**



| f | facebook.com/ <b>albaturas</b>  |
|---|---------------------------------|
|   | youtube.com/ <b>albaturas</b>   |
|   | instagram.com/ <b>albaturas</b> |
|   | albaturas.com                   |

#### **Green Energy**







# **Our Brands**





| ALBATUR® produces quality | <b>A</b> LB°       | ALB GLOBAL            | <b>Dormech</b> ® door automation |
|---------------------------|--------------------|-----------------------|--