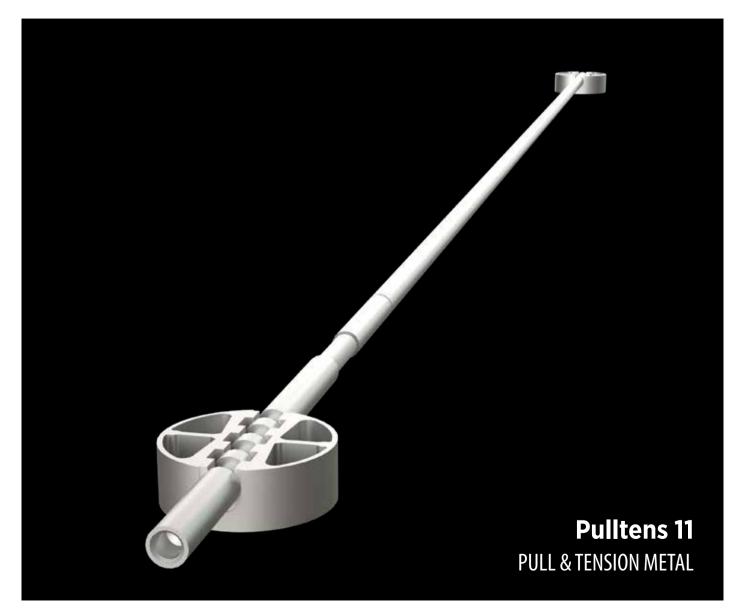

| Telescopic Wooden Sliding Door Series  | Group <b>127</b> |
| Underline®               | Door Hardware Series                   | Group <b>130</b> |
| MagicLift®               | Wardrobe Equipments Series             | Group <b>135</b> |
| <b>Ventil</b> ®Aluminium | Aluminium Air Ventilation Cover Series | Group <b>140</b> |
| <b>Ventil</b> ®Plastic   | Plastic Air Ventilation Cover Series   | Group <b>141</b> |
| TurnTable®               | Swivel Plate - Turnable Table Series   | Group <b>142</b> |
| Feet                     | Furniture Feet Series                  | Group <b>144</b> |

## **Coplanar**®





## TopSlide®





24

## **Multiline**®





## WingSlide®





26

## **Glassline**®





27

## Rigel®





28

## **TvSlide®**





## **Softline®**





## **Pulltens**®





## **BarnDoor**®





32

## **DoorSlide®**





33

## **DoorSync**®Wood





34

## **MasterFold®**





35

## MidFold®





36

#### GlassDoor®





#### **DoorSync**®Glass





38

#### **MultiDoor**®





39

# **Underline®**





# **MagicLift®**





#### **Ventil®**Aluminium





#### **Ventil®**Plastic





#### **TurnTable®**





44

# Feet





# **Social Media**



| f | facebook.com/ <b>albaturas</b>  |
|---|---------------------------------|
|   | youtube.com/ <b>albaturas</b>   |
|   | instagram.com/ <b>albaturas</b> |
|   | albaturas.com                   |

#### **Green Energy**







# **Our Brands**





| ALBATUR® produces quality | <b>A</b> LB°       | ALB GLOBAL            | <b>Dormech</b> ® door automation |
|---------------------------|--------------------|----