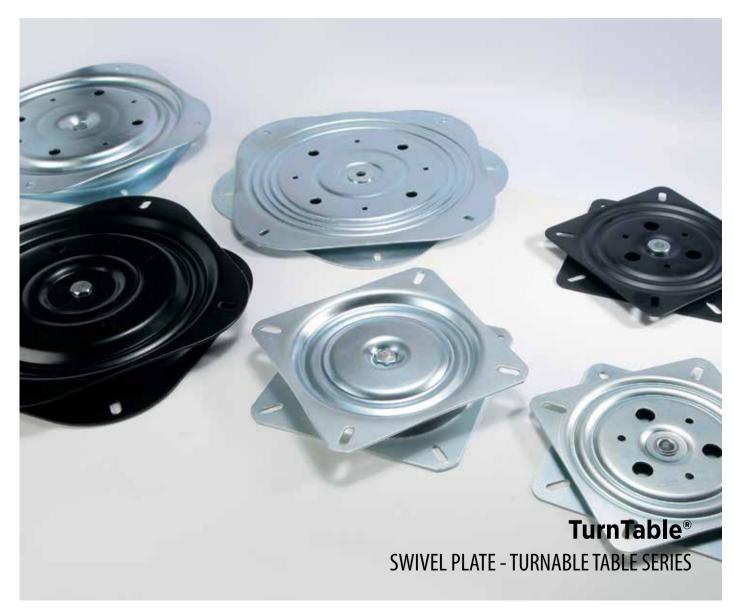

</b> ®Plastic   | Plastic Air Ventilation Cover Series   | Group <b>141</b> |
| TurnTable®               | Swivel Plate - Turnable Table Series   | Group <b>142</b> |
| Feet                     | Furniture Feet Series                  | Group <b>144</b> |

## **Coplanar**®





## TopSlide®





24

## **Multiline**®





## WingSlide®





26

## **Glassline**®





27

## Rigel®





28

## **TvSlide®**





## **Softline®**





## **Pulltens**®





## **BarnDoor**®





32

## **DoorSlide®**





33

## **DoorSync**®Wood





34

## **MasterFold®**





35

## MidFold®





36

#### GlassDoor®





#### **DoorSync**®Glass





38

#### **MultiDoor**®





39

# **Underline®**





# **MagicLift®**





#### **Ventil®**Aluminium





#### **Ventil®**Plastic





#### **TurnTable®**





44

# Feet





# **Social Media**



| f | facebook.com/ <b>albaturas</b>  |
|---|---------------------------------|
|   | youtube.com/ <b>albaturas</b>   |
|   | instagram.com/ <b>albaturas</b> |
|   | albaturas.com                   |

#### **Green Energy**







# **Our Brands**





| ALBATUR® produces quality | <b>A</b> LB°       | ALB GLOBAL            | <b>Dormech</b> ® door automation |
|---------------------------|--------------------|-----------------------|----------------------------------|
| <b>Q</b> uébec°           | <u>windustop</u> ° | SRG≫°                 | <b>SET</b> BOX°                  |
| THE Sliding System        | TurnTable®         | Pulltens <sup>®</sup> | Multiline®                       |
| WingSlide®                | Glass Door®        | MultiDoor®