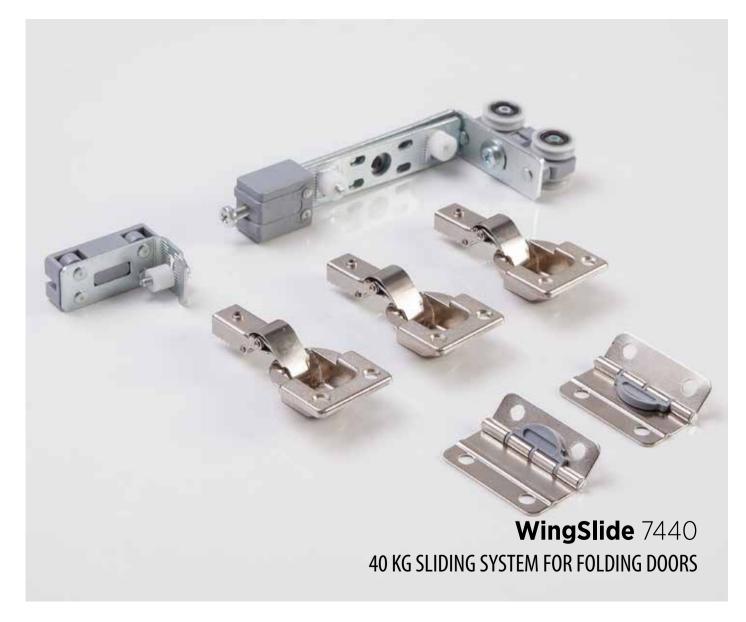

|
| <b>DoorSync</b> ®Glass   | Funicular Glass Door Series            | Group <b>124</b> |
| MultiDoor®               | Telescopic Wooden Sliding Door Series  | Group <b>127</b> |
| Underline®               | Door Hardware Series                   | Group <b>130</b> |
| MagicLift®               | Wardrobe Equipments Series             | Group <b>135</b> |
| <b>Ventil</b> ®Aluminium | Aluminium Air Ventilation Cover Series | Group <b>140</b> |
| <b>Ventil</b> ®Plastic   | Plastic Air Ventilation Cover Series   | Group <b>141</b> |
| TurnTable®               | Swivel Plate - Turnable Table Series   | Group <b>142</b> |
| Feet                     | Furniture Feet Series                  | Group <b>144</b> |

## **Coplanar**®





## TopSlide®





24

## **Multiline**®





## WingSlide®





26

## **Glassline**®





27

## Rigel®





28

## **TvSlide®**





## **Softline®**





## **Pulltens**®





## **BarnDoor**®





32

## **DoorSlide®**





33

## **DoorSync**®Wood





34

## **MasterFold®**





35

## MidFold®





36

#### GlassDoor®





#### **DoorSync**®Glass





38

#### **MultiDoor**®





39

# **Underline®**





# **MagicLift®**





#### **Ventil®**Aluminium





#### **Ventil®**Plastic





#### **TurnTable®**





44

# Feet





# **Social Media**



| f | facebook.com/ <b>albaturas</b>  |
|---|---------------------------------|
|   | youtube.com/ <b>albaturas</b>   |
|   | instagram.com/ <b>albaturas</b> |
|   | albaturas.com                   |

#### **Green Energy**







# **Our Brands**





| ALBATUR® produces quality | <b>A</b> LB°