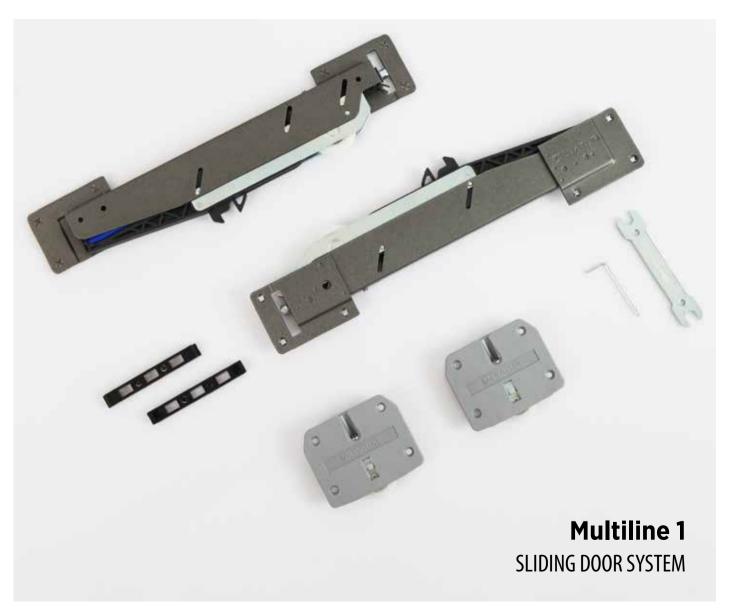

| Group <b>123</b> |
| <b>DoorSync</b> ®Glass   | Funicular Glass Door Series            | Group <b>124</b> |
| MultiDoor®               | Telescopic Wooden Sliding Door Series  | Group <b>127</b> |
| Underline®               | Door Hardware Series                   | Group <b>130</b> |
| MagicLift®               | Wardrobe Equipments Series             | Group <b>135</b> |
| <b>Ventil</b> ®Aluminium | Aluminium Air Ventilation Cover Series | Group <b>140</b> |
| <b>Ventil</b> ®Plastic   | Plastic Air Ventilation Cover Series   | Group <b>141</b> |
| TurnTable®               | Swivel Plate - Turnable Table Series   | Group <b>142</b> |
| Feet                     | Furniture Feet Series                  | Group <b>144</b> |

## **Coplanar**®





## TopSlide®





24

## **Multiline**®





## WingSlide®





26

## **Glassline**®





27

## Rigel®





28

## **TvSlide®**





## **Softline®**





## **Pulltens**®





## **BarnDoor**®





32

## **DoorSlide®**





33

## **DoorSync**®Wood





34

## **MasterFold®**





35

## MidFold®





36

#### GlassDoor®





#### **DoorSync**®Glass





38

#### **MultiDoor**®





39

# **Underline®**





# **MagicLift®**





#### **Ventil®**Aluminium





#### **Ventil®**Plastic





#### **TurnTable®**





44

# Feet





# **Social Media**



| f | facebook.com/ <b>albaturas</b>  |
|---|---------------------------------|
|   | youtube.com/ <b>albaturas</b>   |
|   | instagram.com/ <b>albaturas</b> |
|   | albaturas.com                   |

#### **Green Energy**







# **Our Brands**





| ALBATUR® produces quality |