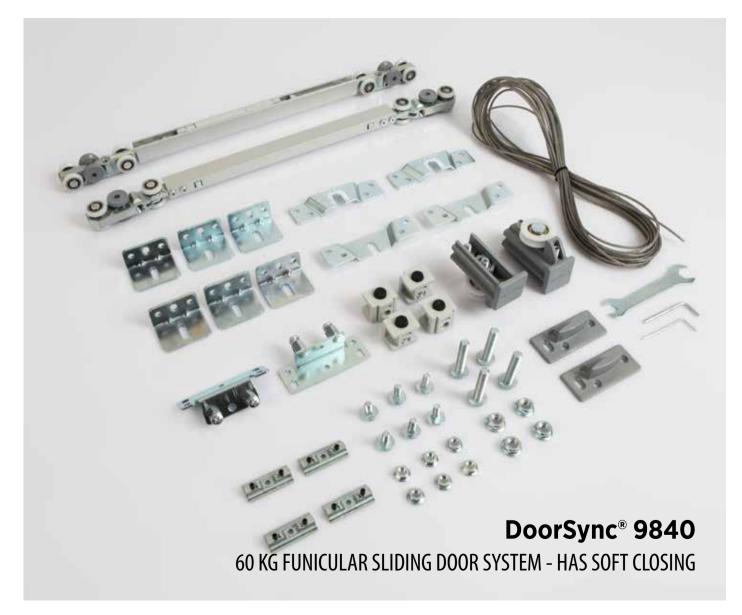

| Door Hardware Series                   | Group <b>130</b> |
| MagicLift®               | Wardrobe Equipments Series             | Group <b>135</b> |
| <b>Ventil</b> ®Aluminium | Aluminium Air Ventilation Cover Series | Group <b>140</b> |
| <b>Ventil</b> ®Plastic   | Plastic Air Ventilation Cover Series   | Group <b>141</b> |
| TurnTable®               | Swivel Plate - Turnable Table Series   | Group <b>142</b> |
| Feet                     | Furniture Feet Series                  | Group <b>144</b> |

## **Coplanar**®





## TopSlide®





24

## **Multiline**®





## WingSlide®





26

## **Glassline**®





27

## Rigel®





28

## **TvSlide®**





## **Softline®**





## **Pulltens**®





## **BarnDoor**®





32

## **DoorSlide®**





33

## **DoorSync**®Wood





34

## **MasterFold®**





35

## MidFold®





36

#### GlassDoor®





#### **DoorSync**®Glass





38

#### **MultiDoor**®





39

# **Underline®**





# **MagicLift®**





#### **Ventil®**Aluminium





#### **Ventil®**Plastic





#### **TurnTable®**





44

# Feet





# **Social Media**



| f | facebook.com/ <b>albaturas</b>  |
|---|---------------------------------|
|   | youtube.com/ <b>albaturas</b>   |
|   | instagram.com/ <b>albaturas</b> |
|   | albaturas.com                   |

#### **Green Energy**







# **Our Brands**





| ALBATUR® produces quality | <b>A</b> LB°       | ALB GLOBAL            | <b>Dormech</b> ® door automation |
|---------------------------|--------------------|-----------------------|----------------------------------|
| <b>Q</b> uébec°