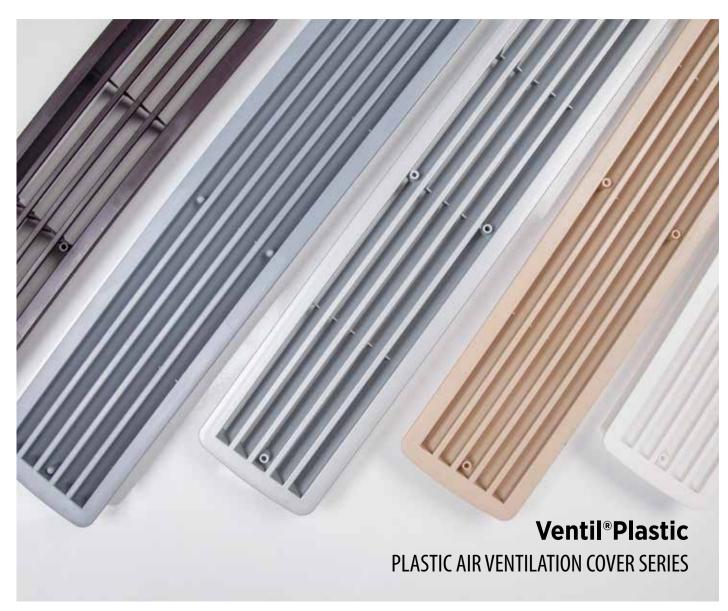

<b>140</b> |
| <b>Ventil</b> ®Plastic   | Plastic Air Ventilation Cover Series   | Group <b>141</b> |
| TurnTable®               | Swivel Plate - Turnable Table Series   | Group <b>142</b> |
| Feet                     | Furniture Feet Series                  | Group <b>144</b> |

## **Coplanar**®





## TopSlide®





24

## **Multiline**®





## WingSlide®





26

## **Glassline**®





27

## Rigel®





28

## **TvSlide®**





## **Softline®**





## **Pulltens**®





## **BarnDoor**®





32

## **DoorSlide®**





33

## **DoorSync**®Wood





34

## **MasterFold®**





35

## MidFold®





36

#### GlassDoor®





#### **DoorSync**®Glass





38

#### **MultiDoor**®





39

# **Underline®**





# **MagicLift®**





#### **Ventil®**Aluminium





#### **Ventil®**Plastic





#### **TurnTable®**





44

# Feet





# **Social Media**



| f | facebook.com/ <b>albaturas</b>  |
|---|---------------------------------|
|   | youtube.com/ <b>albaturas</b>   |
|   | instagram.com/ <b>albaturas</b> |
|   | albaturas.com                   |

#### **Green Energy**







# **Our Brands**





| ALBATUR® produces quality | <b>A</b> LB°       | ALB GLOBAL            | <b>Dormech</b> ® door automation |
|---------------------------|--------------------|-----------------------|----------------------------------|
| <b>Q</b> uébec°           | <u>windustop</u> ° | SRG≫°                 | <b>SET</b> BOX°                  |
| THE Sliding System        | TurnTable®         | Pulltens <sup>®</sup> | Multiline®                       |
| WingSlide®                | Glass Door®