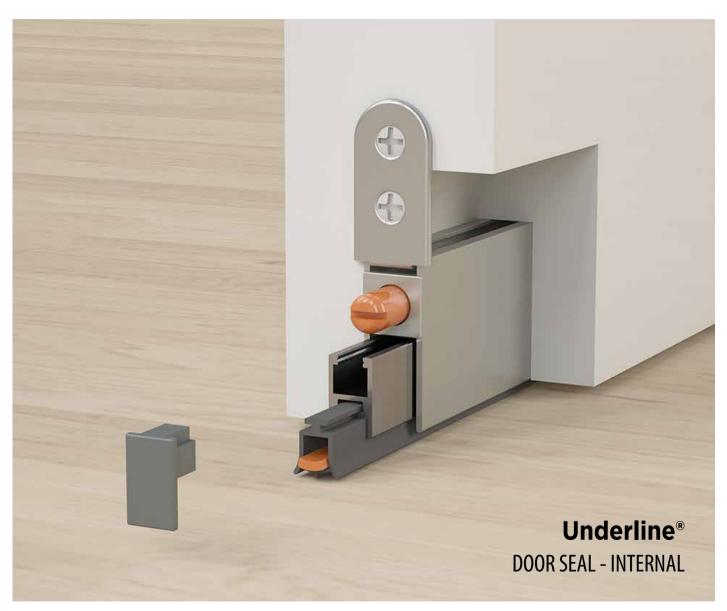

</b> |
| <b>Ventil</b> ®Aluminium | Aluminium Air Ventilation Cover Series | Group <b>140</b> |
| <b>Ventil</b> ®Plastic   | Plastic Air Ventilation Cover Series   | Group <b>141</b> |
| TurnTable®               | Swivel Plate - Turnable Table Series   | Group <b>142</b> |
| Feet                     | Furniture Feet Series                  | Group <b>144</b> |

## **Coplanar**®





## TopSlide®





24

## **Multiline**®





## WingSlide®





26

## **Glassline**®





27

## Rigel®





28

## **TvSlide®**





## **Softline®**





## **Pulltens**®





## **BarnDoor**®





32

## **DoorSlide®**





33

## **DoorSync**®Wood





34

## **MasterFold®**





35

## MidFold®





36

#### GlassDoor®





#### **DoorSync**®Glass





38

#### **MultiDoor**®





39

# **Underline®**





# **MagicLift®**





#### **Ventil®**Aluminium





#### **Ventil®**Plastic





#### **TurnTable®**





44

# Feet





# **Social Media**



| f | facebook.com/ <b>albaturas</b>  |
|---|---------------------------------|
|   | youtube.com/ <b>albaturas</b>   |
|   | instagram.com/ <b>albaturas</b> |
|   | albaturas.com                   |

#### **Green Energy**







# **Our Brands**





| ALBATUR® produces quality | <b>A</b> LB°       | ALB GLOBAL            | <b>Dormech</b> ® door automation |
|---------------------------|--------------------|-----------------------|----------------------------------|
| <b>Q</b> uébec°           | <u>windustop</u> ° | SRG≫°                 | <b>SET</b> BOX°                  |
| THE Sliding System        | TurnTable®         | Pulltens <sup>®</sup