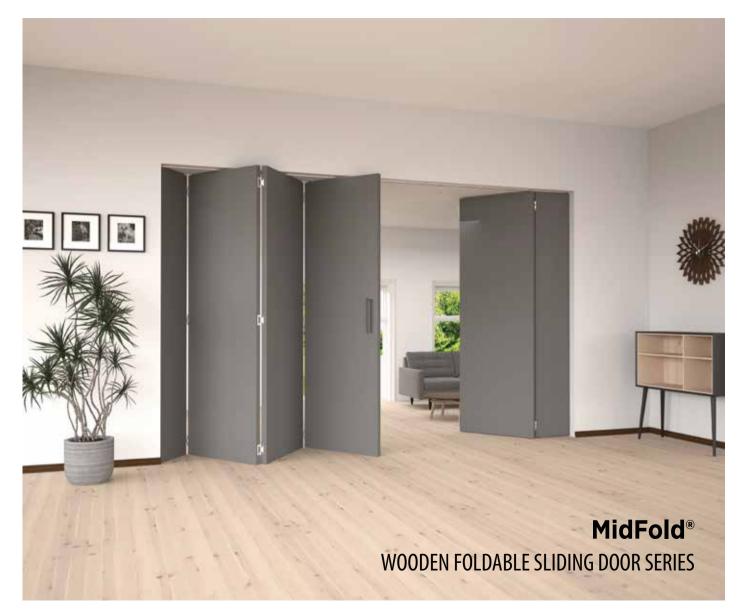

| Group <b>130</b> |
| MagicLift®               | Wardrobe Equipments Series             | Group <b>135</b> |
| <b>Ventil</b> ®Aluminium | Aluminium Air Ventilation Cover Series | Group <b>140</b> |
| <b>Ventil</b> ®Plastic   | Plastic Air Ventilation Cover Series   | Group <b>141</b> |
| TurnTable®               | Swivel Plate - Turnable Table Series   | Group <b>142</b> |
| Feet                     | Furniture Feet Series                  | Group <b>144</b> |

## **Coplanar**®





## TopSlide®





24

## **Multiline**®





## WingSlide®





26

## **Glassline**®





27

## Rigel®





28

## **TvSlide®**





## **Softline®**





## **Pulltens**®





## **BarnDoor**®





32

## **DoorSlide®**





33

## **DoorSync**®Wood





34

## **MasterFold®**





35

## MidFold®





36

#### GlassDoor®





#### **DoorSync**®Glass





38

#### **MultiDoor**®





39

# **Underline®**





# **MagicLift®**





#### **Ventil®**Aluminium





#### **Ventil®**Plastic





#### **TurnTable®**





44

# Feet





# **Social Media**



| f | facebook.com/ <b>albaturas</b>  |
|---|---------------------------------|
|   | youtube.com/ <b>albaturas</b>   |
|   | instagram.com/ <b>albaturas</b> |
|   | albaturas.com                   |

#### **Green Energy**







# **Our Brands**





| ALBATUR® produces quality | <b>A</b> LB°       | ALB GLOBAL            | <b>Dormech</b> ® door automation |
|---------------------------|--------------------|-----------------------|----------------------------------|
| <b>Q</b> uébec°           | <u>windustop</u> ° | SRG≫°