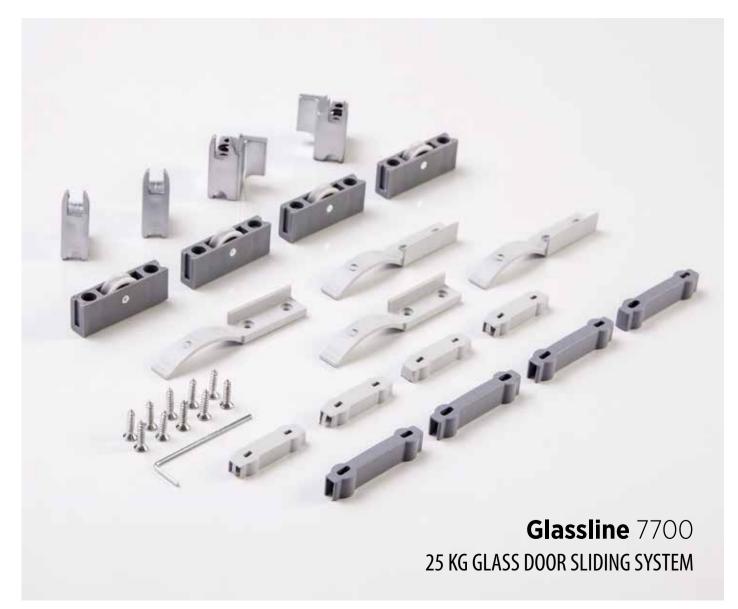

| Funicular Glass Door Series            | Group <b>124</b> |
| MultiDoor®               | Telescopic Wooden Sliding Door Series  | Group <b>127</b> |
| Underline®               | Door Hardware Series                   | Group <b>130</b> |
| MagicLift®               | Wardrobe Equipments Series             | Group <b>135</b> |
| <b>Ventil</b> ®Aluminium | Aluminium Air Ventilation Cover Series | Group <b>140</b> |
| <b>Ventil</b> ®Plastic   | Plastic Air Ventilation Cover Series   | Group <b>141</b> |
| TurnTable®               | Swivel Plate - Turnable Table Series   | Group <b>142</b> |
| Feet                     | Furniture Feet Series                  | Group <b>144</b> |

## **Coplanar**®





## TopSlide®





24

## **Multiline**®





## WingSlide®





26

## **Glassline**®





27

## Rigel®





28

## **TvSlide®**





## **Softline®**





## **Pulltens**®





## **BarnDoor**®





32

## **DoorSlide®**





33

## **DoorSync**®Wood





34

## **MasterFold®**





35

## MidFold®





36

#### GlassDoor®





#### **DoorSync**®Glass





38

#### **MultiDoor**®





39

# **Underline®**





# **MagicLift®**





#### **Ventil®**Aluminium





#### **Ventil®**Plastic





#### **TurnTable®**





44

# Feet





# **Social Media**



| f | facebook.com/ <b>albaturas</b>  |
|---|---------------------------------|
|   | youtube.com/ <b>albaturas</b>   |
|   | instagram.com/ <b>albaturas</b> |
|   | albaturas.com                   |

#### **Green Energy**







# **Our Brands**





| ALBATUR® produces quality | <b>A</b> LB°       | ALB GLOBAL            | <