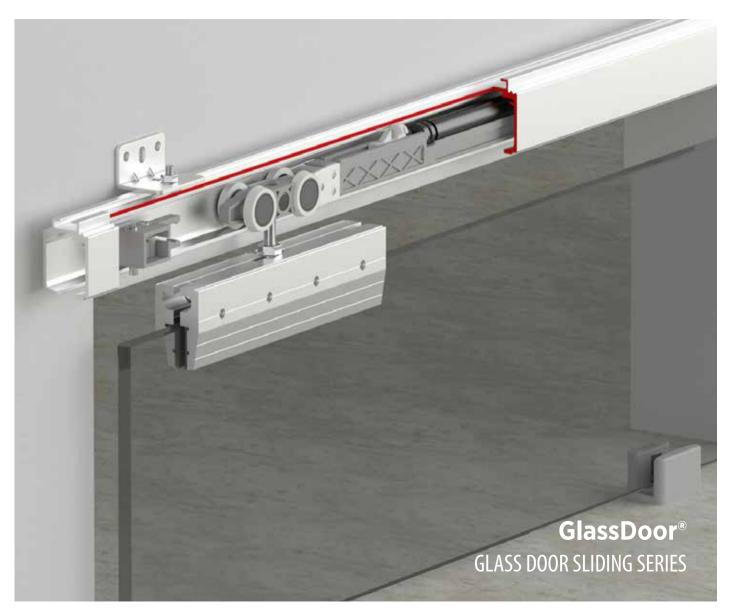

|
| MagicLift®               | Wardrobe Equipments Series             | Group <b>135</b> |
| <b>Ventil</b> ®Aluminium | Aluminium Air Ventilation Cover Series | Group <b>140</b> |
| <b>Ventil</b> ®Plastic   | Plastic Air Ventilation Cover Series   | Group <b>141</b> |
| TurnTable®               | Swivel Plate - Turnable Table Series   | Group <b>142</b> |
| Feet                     | Furniture Feet Series                  | Group <b>144</b> |

## **Coplanar**®





## TopSlide®





24

## **Multiline**®





## WingSlide®





26

## **Glassline**®





27

## Rigel®





28

## **TvSlide®**





## **Softline®**





## **Pulltens**®





## **BarnDoor**®





32

## **DoorSlide®**





33

## **DoorSync**®Wood





34

## **MasterFold®**





35

## MidFold®





36

#### GlassDoor®





#### **DoorSync**®Glass





38

#### **MultiDoor**®





39

# **Underline®**





# **MagicLift®**





#### **Ventil®**Aluminium





#### **Ventil®**Plastic





#### **TurnTable®**





44

# Feet





# **Social Media**



| f | facebook.com/ <b>albaturas</b>  |
|---|---------------------------------|
|   | youtube.com/ <b>albaturas</b>   |
|   | instagram.com/ <b>albaturas</b> |
|   | albaturas.com                   |

#### **Green Energy**







# **Our Brands**





| ALBATUR® produces quality | <b>A</b> LB°       | ALB GLOBAL            | <b>Dormech</b> ® door automation |
|---------------------------|--------------------|-----------------------|----------------------------------|
| <b>Q</b> uébec°           | <u>windustop</u> ° | SRG≫°                 | <b>SET</b> BOX°