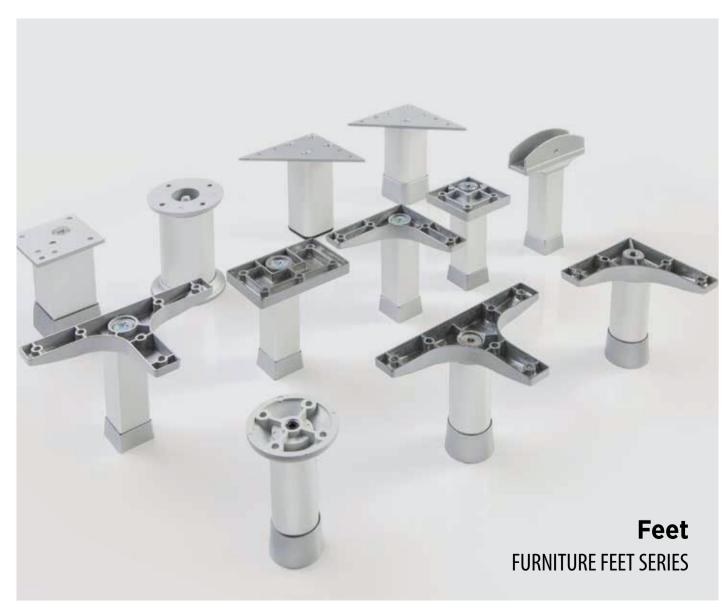

| Plastic Air Ventilation Cover Series   | Group <b>141</b> |
| TurnTable®               | Swivel Plate - Turnable Table Series   | Group <b>142</b> |
| Feet                     | Furniture Feet Series                  | Group <b>144</b> |

## **Coplanar**®





## TopSlide®





24

## **Multiline**®





## WingSlide®





26

## **Glassline**®





27

## Rigel®





28

## **TvSlide®**





## **Softline®**





## **Pulltens**®





## **BarnDoor**®





32

## **DoorSlide®**





33

## **DoorSync**®Wood





34

## **MasterFold®**





35

## MidFold®





36

#### GlassDoor®





#### **DoorSync**®Glass





38

#### **MultiDoor**®





39

# **Underline®**





# **MagicLift®**





#### **Ventil®**Aluminium





#### **Ventil®**Plastic





#### **TurnTable®**





44

# Feet





# **Social Media**



| f | facebook.com/ <b>albaturas</b>  |
|---|---------------------------------|
|   | youtube.com/ <b>albaturas</b>   |
|   | instagram.com/ <b>albaturas</b> |
|   | albaturas.com                   |

#### **Green Energy**







# **Our Brands**





| ALBATUR® produces quality | <b>A</b> LB°       | ALB GLOBAL            | <b>Dormech</b> ® door automation |
|---------------------------|--------------------|-----------------------|----------------------------------|
| <b>Q</b> uébec°           | <u>windustop</u> ° | SRG≫°                 | <b>SET</b> BOX°                  |
| THE Sliding System        | TurnTable®         | Pulltens <sup>®</sup> | Multiline®                       |
| WingSlide®                | Glass Door®        | MultiDoor®            | BarnDoor®