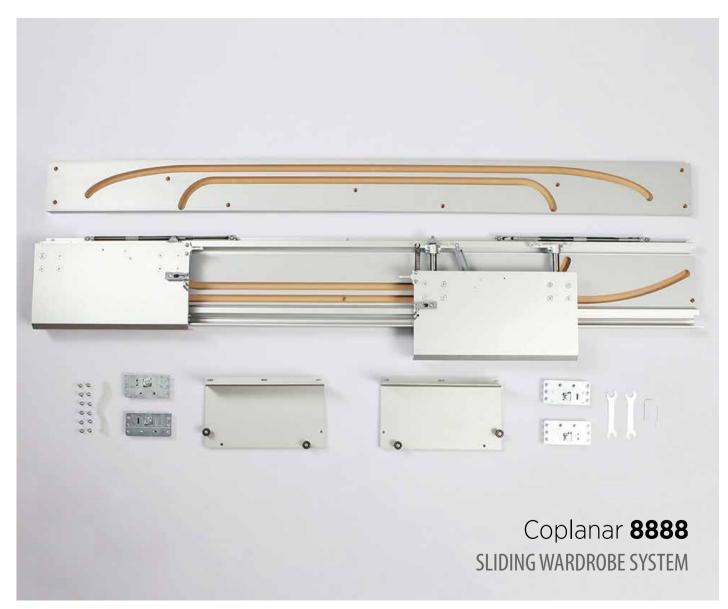

| Glass Door Sliding Series              | Group <b>123</b> |
| <b>DoorSync</b> ®Glass   | Funicular Glass Door Series            | Group <b>124</b> |
| MultiDoor®               | Telescopic Wooden Sliding Door Series  | Group <b>127</b> |
| Underline®               | Door Hardware Series                   | Group <b>130</b> |
| MagicLift®               | Wardrobe Equipments Series             | Group <b>135</b> |
| <b>Ventil</b> ®Aluminium | Aluminium Air Ventilation Cover Series | Group <b>140</b> |
| <b>Ventil</b> ®Plastic   | Plastic Air Ventilation Cover Series   | Group <b>141</b> |
| TurnTable®               | Swivel Plate - Turnable Table Series   | Group <b>142</b> |
| Feet                     | Furniture Feet Series                  | Group <b>144</b> |

## **Coplanar**®





## TopSlide®





24

## **Multiline**®





## WingSlide®





26

## **Glassline**®





27

## Rigel®





28

## **TvSlide®**





## **Softline®**





## **Pulltens**®





## **BarnDoor**®





32

## **DoorSlide®**





33

## **DoorSync**®Wood





34

## **MasterFold®**





35

## MidFold®





36

#### GlassDoor®





#### **DoorSync**®Glass





38

#### **MultiDoor**®





39

# **Underline®**





# **MagicLift®**





#### **Ventil®**Aluminium





#### **Ventil®**Plastic





#### **TurnTable®**





44

# Feet





# **Social Media**



| f | facebook.com/ <b>albaturas</b>  |
|---|---------------------------------|
|   | youtube.com/ <b>albaturas</b>   |
|   | instagram.com/ <b>albaturas</b> |
|   | albaturas.com                   |

#### **Green Energy**







# **Our