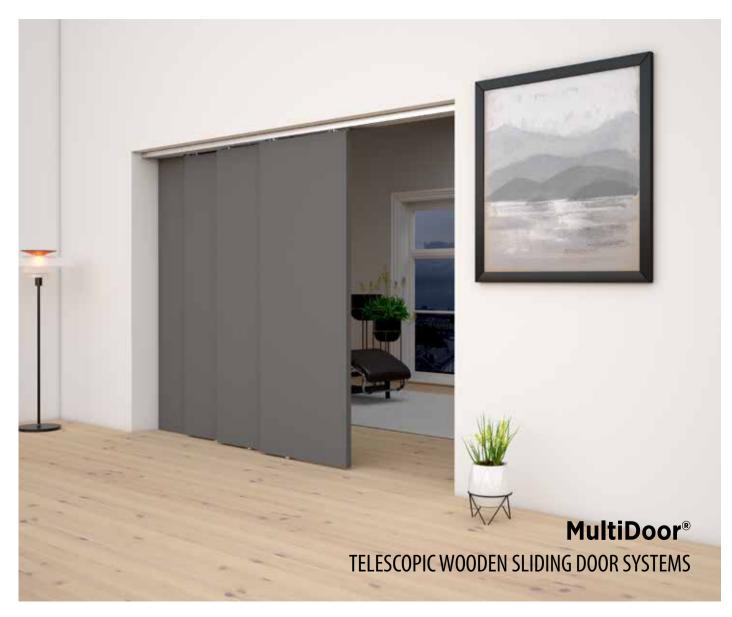

| Group <b>135</b> |
| <b>Ventil</b> ®Aluminium | Aluminium Air Ventilation Cover Series | Group <b>140</b> |
| <b>Ventil</b> ®Plastic   | Plastic Air Ventilation Cover Series   | Group <b>141</b> |
| TurnTable®               | Swivel Plate - Turnable Table Series   | Group <b>142</b> |
| Feet                     | Furniture Feet Series                  | Group <b>144</b> |

## **Coplanar**®





## TopSlide®





24

## **Multiline**®





## WingSlide®





26

## **Glassline**®





27

## Rigel®





28

## **TvSlide®**





## **Softline®**





## **Pulltens**®





## **BarnDoor**®





32

## **DoorSlide®**





33

## **DoorSync**®Wood





34

## **MasterFold®**





35

## MidFold®





36

#### GlassDoor®





#### **DoorSync**®Glass





38

#### **MultiDoor**®





39

# **Underline®**





# **MagicLift®**





#### **Ventil®**Aluminium





#### **Ventil®**Plastic





#### **TurnTable®**





44

# Feet





# **Social Media**



| f | facebook.com/ <b>albaturas</b>  |
|---|---------------------------------|
|   | youtube.com/ <b>albaturas</b>   |
|   | instagram.com/ <b>albaturas</b> |
|   | albaturas.com                   |

#### **Green Energy**







# **Our Brands**





| ALBATUR® produces quality | <b>A</b> LB°       | ALB GLOBAL            | <b>Dormech</b> ® door automation |
|---------------------------|--------------------|-----------------------|----------------------------------|
| <b>Q</b> uébec°           | <u>windustop</u> ° | SRG≫°                 | <b>SET</b> BOX°                  |
| THE Sliding System        | TurnTable®