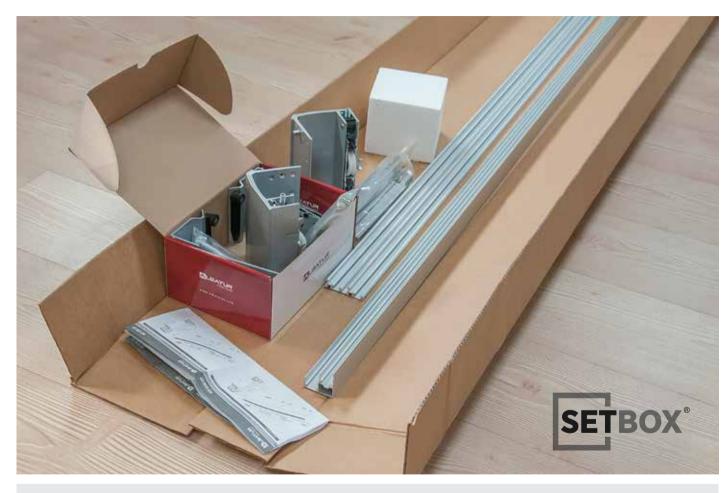

#### **SetBox**

Setbox package includes Mechanism, Aluminum Rail Profiles, Mounting Kit and Installation Prospectus. It is a packaging model created as a set of 1 cabinet in a specially designed single box supported with styrofoam. Eliminates product confusion and shipping damage.