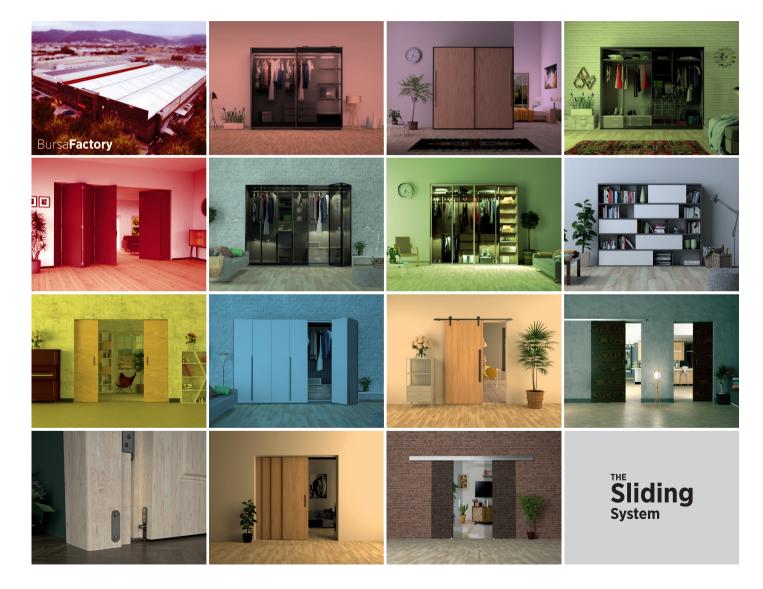

# What we are Doing?

**Sliding Folding Door and Cover Systems** 

**Wardrobe Hardwares** 

**Door Hardwares** 

**Turntable Equipments** 

**Decorative Ventils** 

# **Product Groups**

-1-

| Coplanar®              | Coplanar Sliding Wardrobe Series | Group <b>101</b> |
|------------------------|----------------------------------|------------------|
| TopSlide®              | Sliding Wardrobe Series          | Group <b>102</b> |
| Multiline®             | Sliding Door Series              | Group <b>103</b> |
| WingSlide®             | Sliding Foldable Door Series     | Group <b>105</b> |
| Glassline®             | Sliding Glass Door Series        | Group <b>108</b> |
| Rigel®                 | Sliding Rail Wardrobe Series     | Group <b>109</b> |
| TvSlide®               | Sliding Tv Unit Series           | Group <b>110</b> |
| Softline®              | Soft Closers Series              | Group <b>117</b> |
| Pulltens®              | Pull & Tension Series            | Group <b>118</b> |
| BarnDoor®              | BarnDoor Sliding Door Series     | Group <b>119</b> |
| DoorSlide <sup>®</sup> | Wooden Sliding Door Series       | Group <b>120</b> |

# **Product Groups**

-2-

| <b>DoorSync</b> ®Wood    | Wooden Funicular Sliding Door Series   | Group <b>121</b> |
|--------------------------|----------------------------------------|------------------|
| MasterFold®<br>MidFold®  | Wooden Foldable Sliding Door Series    | Group <b>122</b> |
| GlassDoor®               | Glass Door Sliding Series              | Group <b>123</b> |
| <b>DoorSync</b> ®Glass   | Funicular Glass Door Series            | Group <b>124</b> |
| MultiDoor®               | Telescopic Wooden Sliding Door Series  | Group <b>127</b> |
| Underline®               | Door Hardware Series                   | Group <b>130</b> |
| MagicLift®               | Wardrobe Equipments Series             | Group <b>135</b> |
| <b>Ventil</b> ®Aluminium | Aluminium Air Ventilation Cover Series | Group <b>140</b> |
| <b>Ventil</b> ®Plastic   | Plastic Air Ventilation Cover Series   | Group <b>141</b> |
| TurnTable®               | Swivel Plate - Turnable Table Series   | Group <b>142</b> |
| Feet                     | Furniture Feet Series                  | Group <b>144</b> |