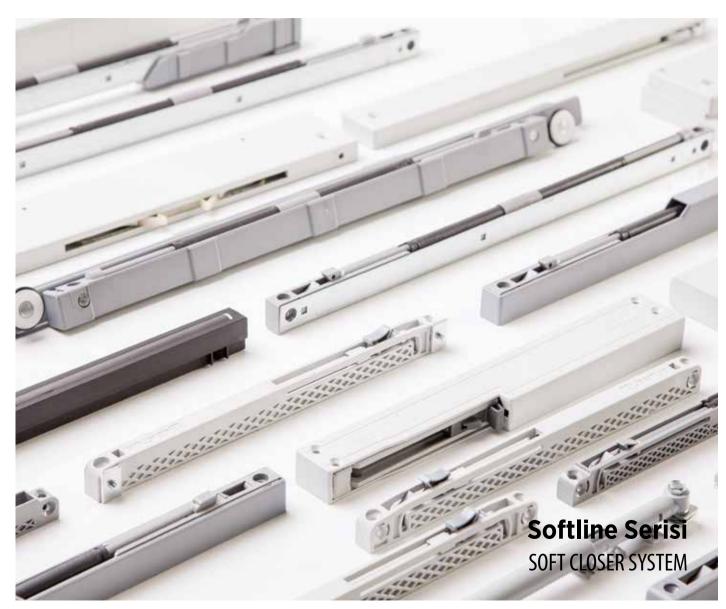

MultiDoor®               | Telescopic Wooden Sliding Door Series  | Group <b>127</b> |
| Underline®               | Door Hardware Series                   | Group <b>130</b> |
| MagicLift®               | Wardrobe Equipments Series             | Group <b>135</b> |
| <b>Ventil</b> ®Aluminium | Aluminium Air Ventilation Cover Series | Group <b>140</b> |
| <b>Ventil</b> ®Plastic   | Plastic Air Ventilation Cover Series   | Group <b>141</b> |
| TurnTable®               | Swivel Plate - Turnable Table Series   | Group <b>142</b> |
| Feet                     | Furniture Feet Series                  | Group <b>144</b> |

## **Coplanar**®





## TopSlide®





24

## **Multiline**®





## WingSlide®





26

## **Glassline**®





27

## Rigel®





28

## **TvSlide®**





## **Softline®**





## **Pulltens**®





## **BarnDoor**®





32

## **DoorSlide®**





33

## **DoorSync**®Wood





34

## **MasterFold®**





35

## MidFold®





36

#### GlassDoor®





#### **DoorSync**®Glass





38

#### **MultiDoor**®





39

# **Underline®**





# **MagicLift®**





#### **Ventil®**Aluminium





#### **Ventil®**Plastic





#### **TurnTable®**





44

# Feet





# **Social Media**



| f | facebook.com/ <b>albaturas</b>  |
|---|---------------------------------|
|   | youtube.com/ <b>albaturas</b>   |
|   | instagram.com/ <b>albaturas</b> |
|   | albaturas.com                   |

#### **Green Energy**







# **Our Brands**





| ALBATUR® produces quality | <b>A</b> LB°       | ALB GLOBAL            | <b>Dormech</b> ® door automation |
|---------------------------|---