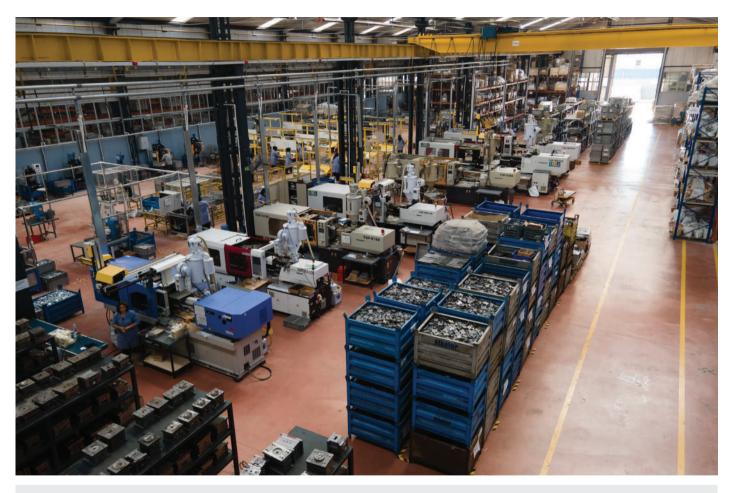

### Production

With our extensive and modern machinery park, including plastic injection machines, eccentric presses, hydraulic presses, static and wet painting facilities, surface treatment machines, CNC machining centers, aluminum mechanical processing facilities, assembly automations, and robotic arms, all processes from the design to the shipment of our products are meticulously carried out within Albatur. By increasing the level of automation in our production lines with our robotic arms, we maximize both efficiency and production speed. Thanks to our comprehensive and advanced technology infrastructure, we maintain control over every stage of production, upholding our high-quality standards and aiming to ensure maximum customer satisfaction. At Albatur, our integrated production systems allow us to gain both flexibility and speed, continuously enhancing our competitive strength in the industry.