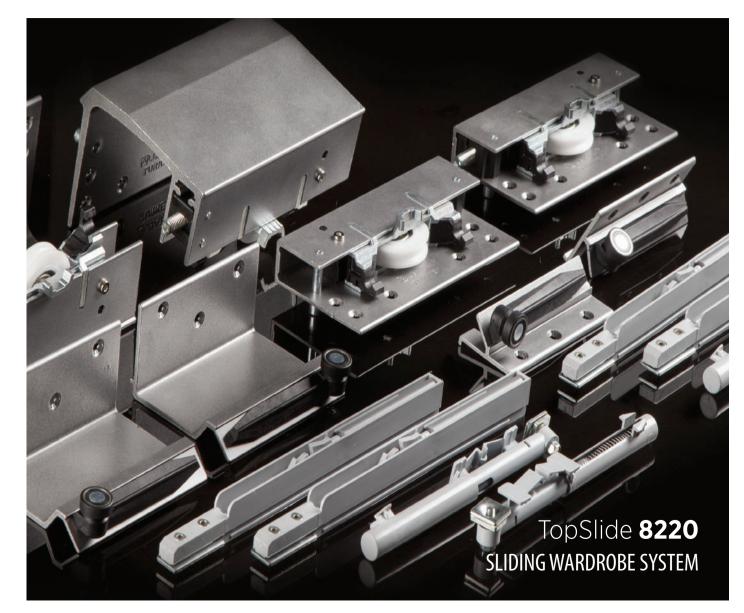

oor Sliding Series              | Grup <b>123</b> |
| DoorSync®Glass          | Funicular Glass Door Series            | Grup <b>124</b> |
| MultiDoor®              | Telescopic Wooden Sliding Door Series  | Grup <b>127</b> |
| Underline®              | Door Hardware Series                   | Grup <b>130</b> |
| MagicLift®              | Wardrobe Equipments Series             | Grup <b>135</b> |
| Ventil®Aluminium        | Aluminium Air Ventilation Cover Series | Grup <b>140</b> |
| Ventil®Plastic          | Plastic Air Ventilation Cover Series   | Grup <b>141</b> |
| TurnTable®              | Swivel Plate - Turnable Table Series   | Grup <b>142</b> |
| Feet                    | Furniture Feet Series                  | Grup <b>144</b> |







Coplanar **8888** SLIDING WARDROBE SYSTEM





**TopSlide**®



### Multiline SRG 300 70 KG SLIDING DOOR SYSTEM

**Multiline**®



### WingSlide<sup>®</sup>

## WingSlide 7440 40 KG SLIDING SYSTEM FOR FOLDING DOORS





### **Glassline** 7700 25 KG GLASS DOOR SLIDING SYSTEM









### **TvSlide** 5100 45 KG TV UNIT SLIDING DOOR SYSTEM

30 albaturas.com

### **TvSlide**®

1m

W















### 80 KG SLIDING DOOR SYSTEM - TWO WAY SOFT CLOSING

BarnDoor®





## DoorSlide WOODEN SLIDING DOOR SERIES

**DoorSlide**®



### 1.10 10 DoorSync® 9840 60 KG FUNICULAR SLIDING DOOR SYSTEM - HAS SOFT CLOSING





**MasterFold**<sup>®</sup>









**GlassDoor**®



### DoorSync®Glass







### MultiDoor® TELESCOPIC WOODEN SLIDING DOOR SYSTEMS

**MultiDoor**®















Ventil Aluminium

IIIIII 

ALUMINUM AIR VENTILATION COVER SER

## -4