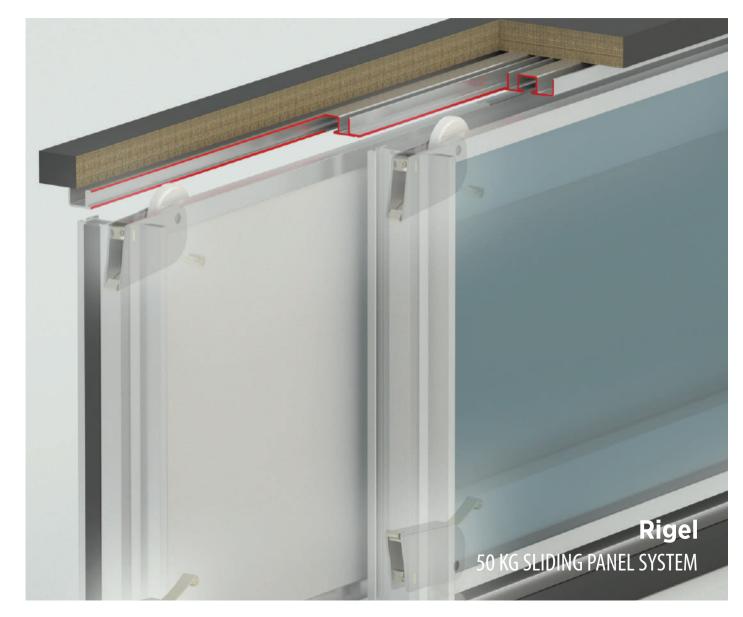

### **Product Groups**

-1-

Grup **101 Coplanar**® Coplanar Sliding Wardrobe Series **TopSlide**<sup>®</sup> Sliding Wardrobe Series Grup 102 **Multiline**® Sliding Door Series Grup **103** WingSlide<sup>®</sup> Sliding Foldable Door Series Grup **105 Glassline**<sup>®</sup> Sliding Glass Door Series Grup **108 Rigel**<sup>®</sup> Sliding Rail Wardrobe Series Grup **109** Sliding Tv Unit Series Grup **110 TvSlide**<sup>®</sup> **Softline**<sup>®</sup> Soft Closers Series Grup **117 Pulltens**<sup>®</sup> **Pull & Tension Series** Grup **118 BarnDoor**® BarnDoor Sliding Door Series Grup **119 DoorSlide**<sup>®</sup> Wooden Sliding Door Series Grup **120** 