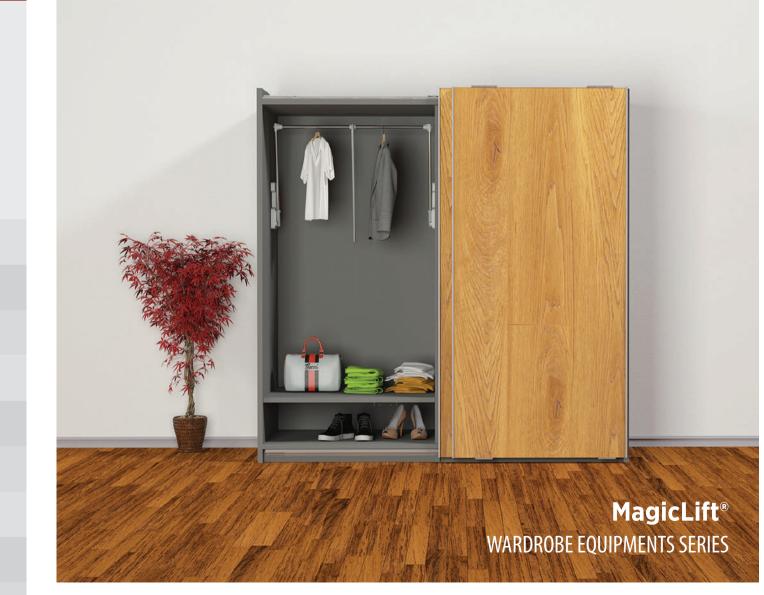

### **Product Groups**

-2-

23

| DoorSync®Wood           | Wooden Funicular Sliding Door Series   | Grup <b>121</b> |
|-------------------------|----------------------------------------|-----------------|
| MasterFold®<br>MidFold® | Wooden Foldable Sliding Door Series    | Grup <b>122</b> |
| GlassDoor®              | Glass Door Sliding Series              | Grup <b>123</b> |
| DoorSync®Glass          | Funicular Glass Door Series            | Grup <b>124</b> |
| MultiDoor®              | Telescopic Wooden Sliding Door Series  | Grup <b>127</b> |
| Underline®              | Door Hardware Series                   | Grup <b>130</b> |
| MagicLift®              | Wardrobe Equipments Series             | Grup <b>135</b> |
| Ventil®Aluminium        | Aluminium Air Ventilation Cover Series | Grup <b>140</b> |
| Ventil®Plastic          | Plastic Air Ventilation Cover Series   | Grup <b>141</b> |
| TurnTable®              | Swivel Plate - Turnable Table Series   | Grup <b>142</b> |
| Feet                    | Furniture Feet Series                  | Grup <b>144</b> |