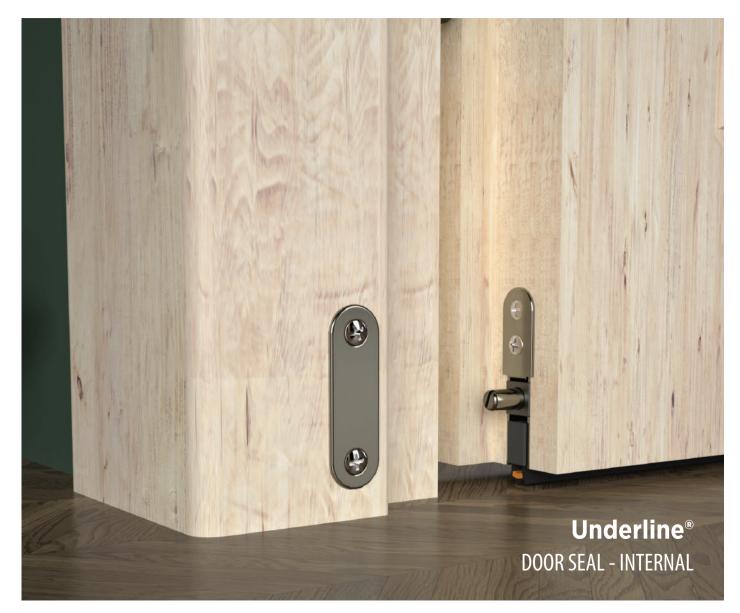

### **Product Groups**

-2-

23

| DoorSync®Wood           | Wooden Funicular Sliding Door Series   | Grup <b>121</b> |
|-------------------------|----------------------------------------|-----------------|
| MasterFold®<br>MidFold® | Wooden Foldable Sliding Door Series    | Grup <b>122</b> |
| GlassDoor®              | Glass Door Sliding Series              | Grup <b>123</b> |
| DoorSync®Glass          | Funicular Glass Door Series            | Grup <b>124</b> |
| MultiDoor®              | Telescopic Wooden Sliding Door Series  | Grup <b>127</b> |
| Underline®              | Door Hardware Series                   | Grup <b>130</b> |
| MagicLift®              | Wardrobe Equipments Series             | Grup <b>135</b> |
| Ventil®Aluminium        | Aluminium Air Ventilation Cover Series | Grup <b>140</b> |
| Ventil®Plastic          | Plastic Air Ventilation Cover Series   | Grup <b>141</b> |
| TurnTable®              | Swivel Plate - Turnable Table Series   | Grup <b>142</b> |
| Feet                    | Furniture Feet Series                  | Grup <b>144</b> |