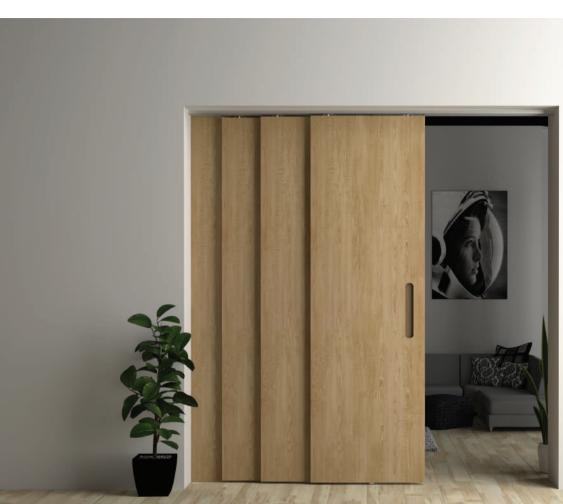

### **Product Groups**

-2-

23

| DoorSync®Wood           | Wooden Funicular Sliding Door Series   | Grup <b>121</b> |
|-------------------------|----------------------------------------|-----------------|
| MasterFold®<br>MidFold® | Wooden Foldable Sliding Door Series    | Grup <b>122</b> |
| GlassDoor®              | Glass Door Sliding Series              | Grup <b>123</b> |
| DoorSync®Glass          | Funicular Glass Door Series            | Grup <b>124</b> |
| MultiDoor®              | Telescopic Wooden Sliding Door Series  | Grup <b>127</b> |
| Underline®              | Door Hardware Series                   | Grup <b>130</b> |
| MagicLift®              | Wardrobe Equipments Series             | Grup <b>135</b> |
| Ventil®Aluminium        | Aluminium Air Ventilation Cover Series | Grup <b>140</b> |
| Ventil®Plastic          | Plastic Air Ventilation Cover Series   | Grup <b>141</b> |
| TurnTable®              | Swivel Plate - Turnable Table Series   | Grup <b>142</b> |
| Feet                    | Furniture Feet Series                  | Grup <b>144</b> |