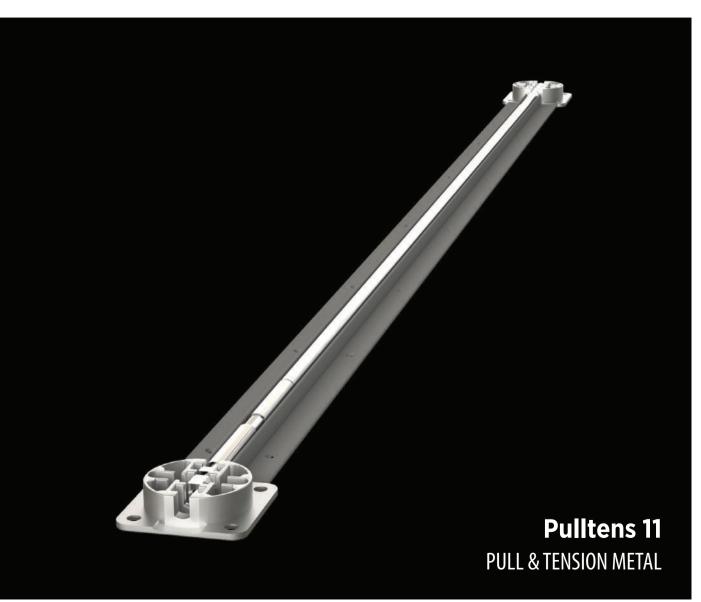

### **Product Groups**

-1-

Grup **101 Coplanar**® Coplanar Sliding Wardrobe Series **TopSlide**<sup>®</sup> Sliding Wardrobe Series Grup 102 **Multiline**® Sliding Door Series Grup **103** WingSlide<sup>®</sup> Sliding Foldable Door Series Grup **105 Glassline**<sup>®</sup> Sliding Glass Door Series Grup **108 Rigel**<sup>®</sup> Sliding Rail Wardrobe Series Grup **109** Sliding Tv Unit Series Grup **110 TvSlide**<sup>®</sup> **Softline**<sup>®</sup> Soft Closers Series Grup **117 Pulltens**<sup>®</sup> **Pull & Tension Series** Grup **118 BarnDoor**® BarnDoor Sliding Door Series Grup **119 DoorSlide**<sup>®</sup> Wooden Sliding Door Series Grup **120** 