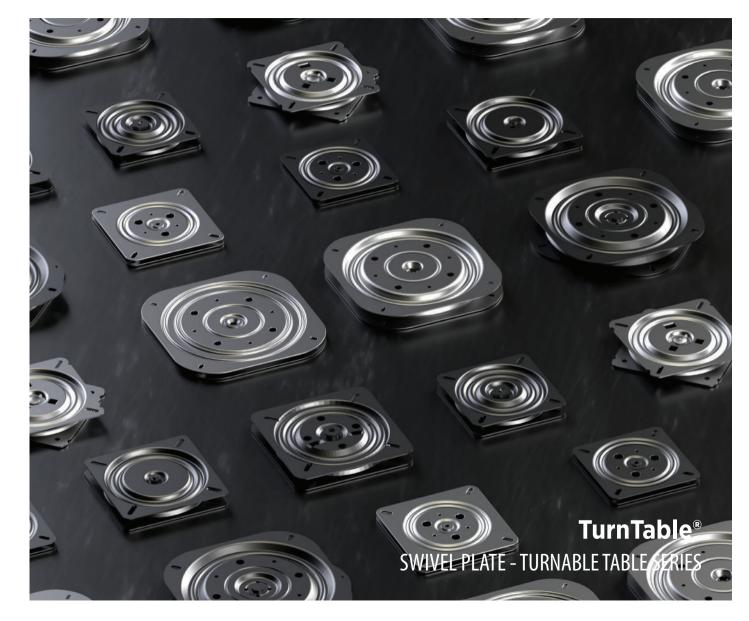

### **Product Groups**

-2-

23

| DoorSync®Wood           | Wooden Funicular Sliding Door Series   | Grup <b>121</b> |
|-------------------------|----------------------------------------|-----------------|
| MasterFold®<br>MidFold® | Wooden Foldable Sliding Door Series    | Grup <b>122</b> |
| GlassDoor®              | Glass Door Sliding Series              | Grup <b>123</b> |
| DoorSync®Glass          | Funicular Glass Door Series            | Grup <b>124</b> |
| MultiDoor®              | Telescopic Wooden Sliding Door Series  | Grup <b>127</b> |
| Underline®              | Door Hardware Series                   | Grup <b>130</b> |
| MagicLift®              | Wardrobe Equipments Series             | Grup <b>135</b> |
| Ventil®Aluminium        | Aluminium Air Ventilation Cover Series | Grup <b>140</b> |
| Ventil®Plastic          | Plastic Air Ventilation Cover Series   | Grup <b>141</b> |
| TurnTable®              | Swivel Plate - Turnable Table Series   | Grup <b>142</b> |
| Feet                    | Furniture Feet Series                  | Grup <b>144</b> |

# **Ventil®Plastic** PLASTIC AIR VENTILATION COVER SERIES

**TurnTable**®

Feet

46

Social Media

|                             | f | facebook.com/ <b>albaturas</b>  |
|-----------------------------|---|---------------------------------|
|                             |   | youtube.com/ <b>albaturas</b>   |
|                             |   | instagram.com/ <b>albaturas</b> |
| 47<br><b>albaturas</b> .com | C | albaturas.com                   |