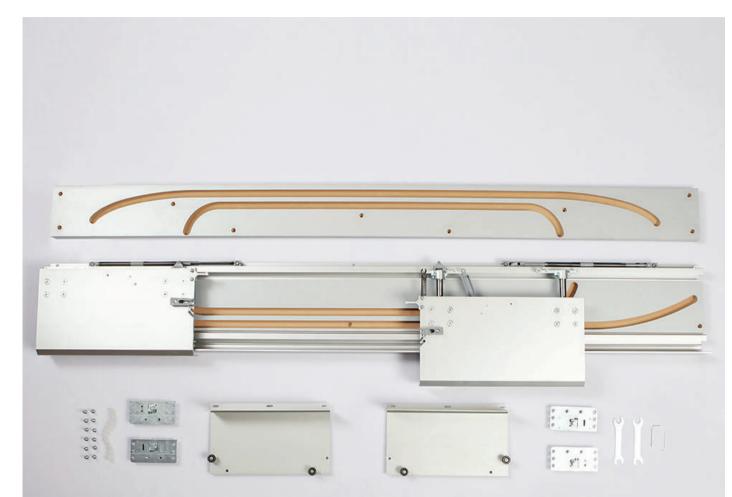

b>122</b> |
| GlassDoor®              | Glass Door Sliding Series              | Grup <b>123</b> |
| DoorSync®Glass          | Funicular Glass Door Series            | Grup <b>124</b> |
| MultiDoor®              | Telescopic Wooden Sliding Door Series  | Grup <b>127</b> |
| Underline®              | Door Hardware Series                   | Grup <b>130</b> |
| MagicLift®              | Wardrobe Equipments Series             | Grup <b>135</b> |
| Ventil®Aluminium        | Aluminium Air Ventilation Cover Series | Grup <b>140</b> |
| Ventil®Plastic          | Plastic Air Ventilation Cover Series   | Grup <b>141</b> |
| TurnTable®              | Swivel Plate - Turnable Table Series   | Grup <b>142</b> |
| Feet                    | Furniture Feet Series                  | Grup <b>144</b> |







Coplanar **8888** SLIDING WARDROBE SYSTEM





**TopSlide**®



### Multiline SRG 300 70 KG SLIDING DOOR SYSTEM

**Multiline**®



### WingSlide<sup>®</sup>

## WingSlide 7440 40 KG SLIDING SYSTEM FOR FOLDING DOORS





### **Glassline** 7700 25 KG GLASS DOOR SLIDING SYSTEM









### **TvSlide** 5100 45 KG TV UNIT SLIDING DOOR SYSTEM

30 albaturas.com

### **TvSlide**®

1m

W















### 80 KG SLIDING DOOR SYSTEM - TWO WAY SOFT CLOSING

BarnDoor®





## DoorSlide WOODEN SLIDING DOOR SERIES

**DoorSlide**®



### 1.10 10 DoorSync® 9840 60 KG FUNICULAR SLIDING DOOR SYSTEM - HAS SOFT CLOSING





**MasterFold**<sup>®</sup>









**GlassDoor**®



### DoorSync®Glass







### MultiDoor® TELESCOPIC WOODEN SLIDING DOOR SYSTEMS

**MultiDoor**®















Ventil Aluminium

III