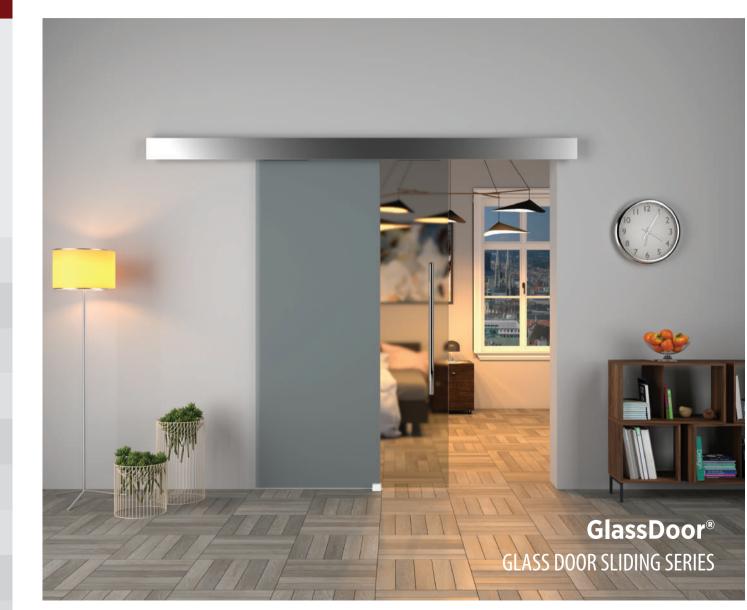

### **Product Groups**

-2-

23

| DoorSync®Wood           | Wooden Funicular Sliding Door Series   | Grup <b>121</b> |
|-------------------------|----------------------------------------|-----------------|
| MasterFold®<br>MidFold® | Wooden Foldable Sliding Door Series    | Grup <b>122</b> |
| GlassDoor®              | Glass Door Sliding Series              | Grup <b>123</b> |
| DoorSync®Glass          | Funicular Glass Door Series            | Grup <b>124</b> |
| MultiDoor®              | Telescopic Wooden Sliding Door Series  | Grup <b>127</b> |
| Underline®              | Door Hardware Series                   | Grup <b>130</b> |
| MagicLift®              | Wardrobe Equipments Series             | Grup <b>135</b> |
| Ventil®Aluminium        | Aluminium Air Ventilation Cover Series | Grup <b>140</b> |
| Ventil®Plastic          | Plastic Air Ventilation Cover Series   | Grup <b>141</b> |
| TurnTable®              | Swivel Plate - Turnable Table Series   | Grup <b>142</b> |
| Feet                    | Furniture Feet Series                  | Grup <b>144</b> |