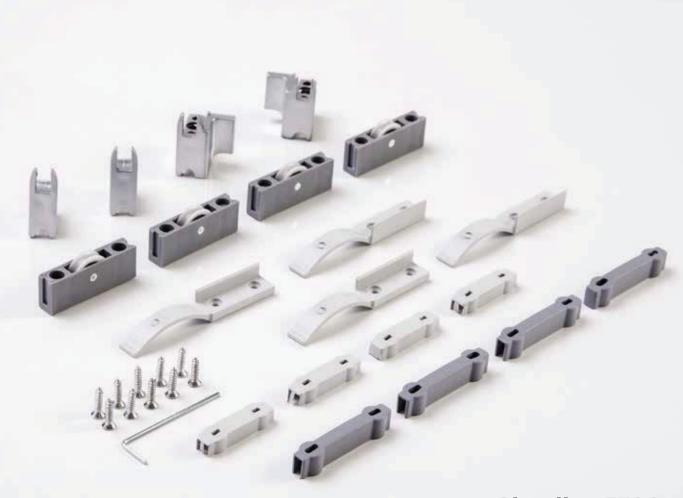

### **Product Groups**

-1-

Grup **101 Coplanar**® Coplanar Sliding Wardrobe Series **TopSlide**<sup>®</sup> Sliding Wardrobe Series Grup 102 **Multiline**® Sliding Door Series Grup **103** WingSlide<sup>®</sup> Sliding Foldable Door Series Grup **105 Glassline**<sup>®</sup> Sliding Glass Door Series Grup **108 Rigel**<sup>®</sup> Sliding Rail Wardrobe Series Grup **109** Sliding Tv Unit Series Grup **110 TvSlide**<sup>®</sup> **Softline**<sup>®</sup> Soft Closers Series Grup **117 Pulltens**<sup>®</sup> **Pull & Tension Series** Grup **118 BarnDoor**® BarnDoor Sliding Door Series Grup **119 DoorSlide**<sup>®</sup> Wooden Sliding Door Series Grup **120** 