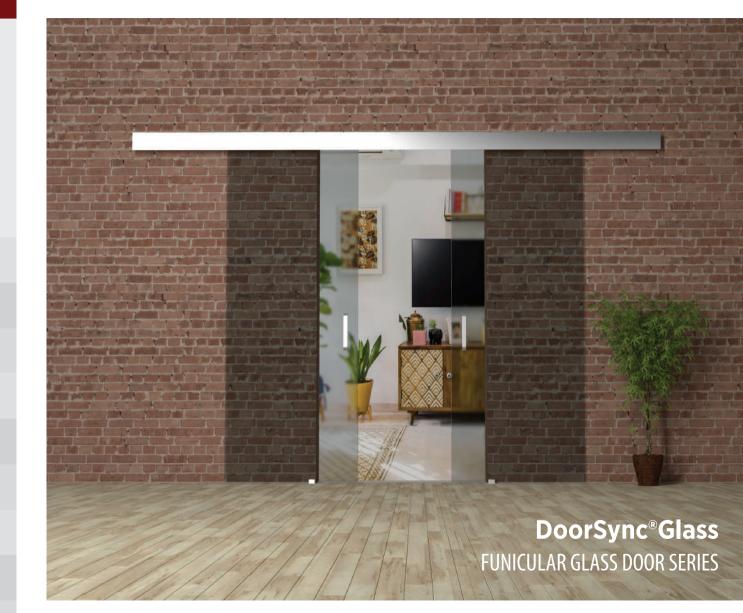

| Grup <b>142</b> |
| Feet                    | Furniture Feet Series                  | Grup <b>144</b> |







Coplanar **8888** SLIDING WARDROBE SYSTEM





**TopSlide**®



### Multiline SRG 300 70 KG SLIDING DOOR SYSTEM

**Multiline**®



### WingSlide<sup>®</sup>

## WingSlide 7440 40 KG SLIDING SYSTEM FOR FOLDING DOORS





### **Glassline** 7700 25 KG GLASS DOOR SLIDING SYSTEM









### **TvSlide** 5100 45 KG TV UNIT SLIDING DOOR SYSTEM

30 albaturas.com

### **TvSlide**®

1m

W















### 80 KG SLIDING DOOR SYSTEM - TWO WAY SOFT CLOSING

BarnDoor®





## DoorSlide WOODEN SLIDING DOOR SERIES

**DoorSlide**®



### 1.10 10 DoorSync® 9840 60 KG FUNICULAR SLIDING DOOR SYSTEM - HAS SOFT CLOSING





**MasterFold**<sup>®</sup>









**GlassDoor**®



### DoorSync®Glass







### MultiDoor® TELESCOPIC WOODEN SLIDING DOOR SYSTEMS

**MultiDoor**®















Ventil Aluminium

IIIIII 

ALUMINUM AIR VENTILATION COVER SER

## -43 albaturas.com

IIIIII 1

-

Ventil<sup>®</sup>Aluminium



### Ventil®Plastic

# **Ventil®Plastic** PLASTIC AIR VENTILATION COVER SERIES





**TurnTable**®





Feet

46

Social Media



|                             | f | facebook.com/ <b>albaturas</b>  |
|-----------------------------|---|---------------------------------|
|                             |   | youtube.com/ <b>albaturas</b>   |
|                             |   | instagram.com/ <b>albaturas</b> |
| 47<br><b>albaturas</b> .com | C | albaturas.com                   |



### **Green Energy**





### **Our Brands**

-1-

|                          |