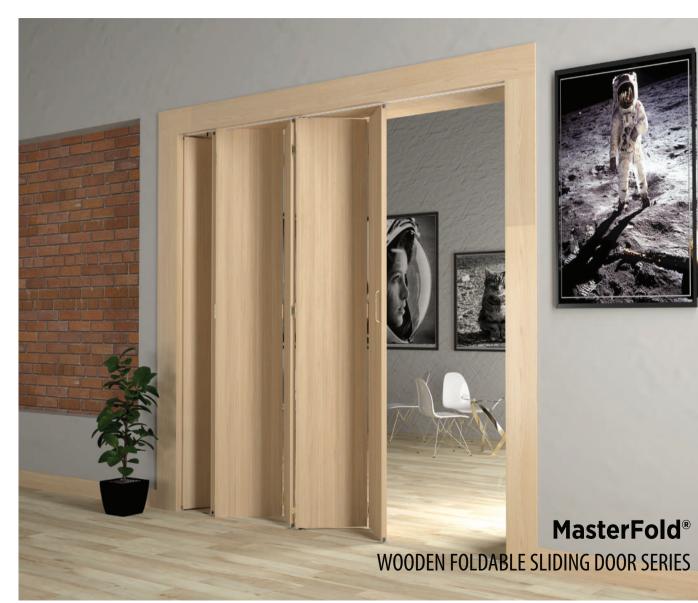

### **Product Groups**

-2-

23

| DoorSync®Wood           | Wooden Funicular Sliding Door Series   | Grup <b>121</b> |
|-------------------------|----------------------------------------|-----------------|
| MasterFold®<br>MidFold® | Wooden Foldable Sliding Door Series    | Grup <b>122</b> |
| GlassDoor®              | Glass Door Sliding Series              | Grup <b>123</b> |
| DoorSync®Glass          | Funicular Glass Door Series            | Grup <b>124</b> |
| MultiDoor®              | Telescopic Wooden Sliding Door Series  | Grup <b>127</b> |
| Underline®              | Door Hardware Series                   | Grup <b>130</b> |
| MagicLift®              | Wardrobe Equipments Series             | Grup <b>135</b> |
| Ventil®Aluminium        | Aluminium Air Ventilation Cover Series | Grup <b>140</b> |
| Ventil®Plastic          | Plastic Air Ventilation Cover Series   | Grup <b>141</b> |
| TurnTable®              | Swivel Plate - Turnable Table Series   | Grup <b>142</b> |
| Feet                    | Furniture Feet Series                  | Grup <b>144</b> |