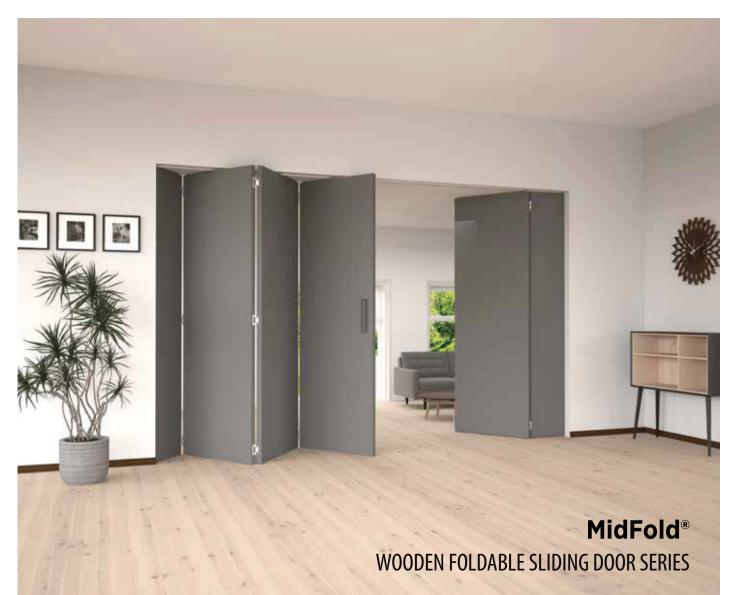

### **Product Groups**

-2-

23

| DoorSync®Wood           | Wooden Funicular Sliding Door Series   | Grup <b>121</b> |
|-------------------------|----------------------------------------|-----------------|
| MasterFold®<br>MidFold® | Wooden Foldable Sliding Door Series    | Grup <b>122</b> |
| GlassDoor®              | Glass Door Sliding Series              | Grup <b>123</b> |
| DoorSync®Glass          | Funicular Glass Door Series            | Grup <b>124</b> |
| MultiDoor®              | Telescopic Wooden Sliding Door Series  | Grup <b>127</b> |
| Underline®              | Door Hardware Series                   | Grup <b>130</b> |
| MagicLift®              | Wardrobe Equipments Series             | Grup <b>135</b> |
| Ventil®Aluminium        | Aluminium Air Ventilation Cover Series | Grup <b>140</b> |
| Ventil®Plastic          | Plastic Air Ventilation Cover Series   | Grup <b>141</b> |
| TurnTable®              | Swivel Plate - Turnable Table Series   | Grup <b>142</b> |
| Feet                    | Furniture Feet Series                  | Grup <b>144</b> |