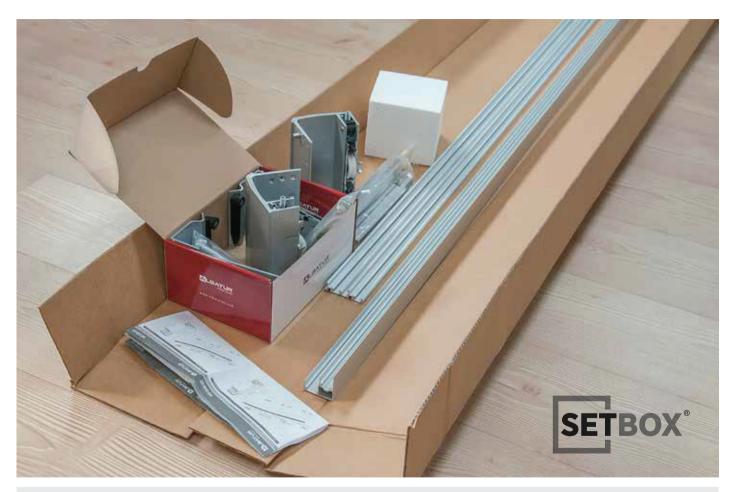

### albaturas.com

You can easily access technical and detailed information about all our products, assembly videos, and updates through our continuously updated website, albaturas.com.

The Setbox packaging includes the mechanism, aluminum rail profiles, assembly kit, and installation diagram. This packaging is organized into a single specially designed box with protective foam, arranged as a complete cabinet set. This design prevents confusion of the components and minimizes damage during transportation. Additionally, the sturdy structure and organized interior layout of the packaging provide significant convenience during the assembly and installation process. The Setbox packaging aims to optimize both logistics and user experience, thereby enhancing customer satisfaction.