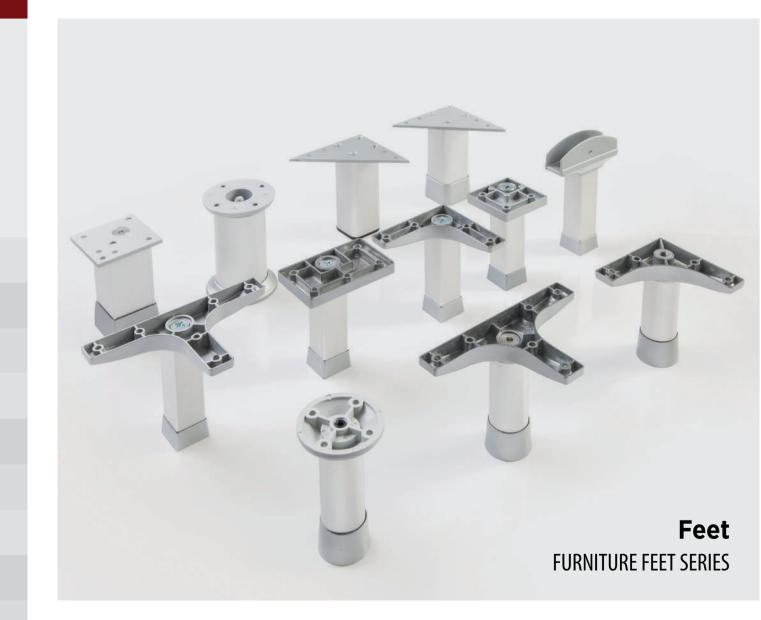

### **Product Groups**

-2-

23

| DoorSync®Wood           | Wooden Funicular Sliding Door Series   | Grup <b>121</b> |
|-------------------------|----------------------------------------|-----------------|
| MasterFold®<br>MidFold® | Wooden Foldable Sliding Door Series    | Grup <b>122</b> |
| GlassDoor®              | Glass Door Sliding Series              | Grup <b>123</b> |
| DoorSync®Glass          | Funicular Glass Door Series            | Grup <b>124</b> |
| MultiDoor®              | Telescopic Wooden Sliding Door Series  | Grup <b>127</b> |
| Underline®              | Door Hardware Series                   | Grup <b>130</b> |
| MagicLift®              | Wardrobe Equipments Series             | Grup <b>135</b> |
| Ventil®Aluminium        | Aluminium Air Ventilation Cover Series | Grup <b>140</b> |
| Ventil®Plastic          | Plastic Air Ventilation Cover Series   | Grup <b>141</b> |
| TurnTable®              | Swivel Plate - Turnable Table Series   | Grup <b>142</b> |
| Feet                    | Furniture Feet Series                  | Grup <b>144</b> |

# **Ventil®Plastic** PLASTIC AIR VENTILATION COVER SERIES

**TurnTable**®

Feet

46

Social Media

|                             | f | facebook.com/ <b>albaturas</b>  |
|-----------------------------|---|---------------------------------|
|                             |   | youtube.com/ <b>albaturas</b>   |
|                             |   | instagram.com/ <b>albaturas</b> |
| 47<br><b>albaturas</b> .com | C | albaturas.com                   |