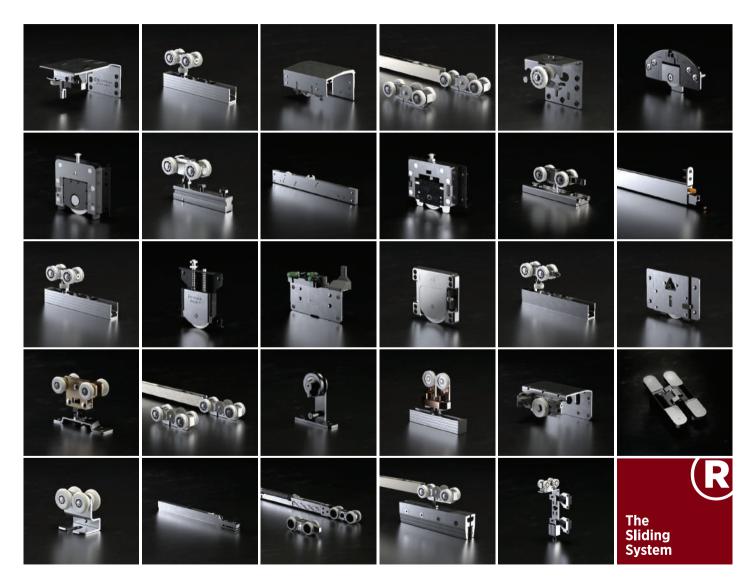

### **Sliding Folding Door and Cover Systems**

### Wardrobe Hardwares

**Door Hardwares** 

**Turntable Equipments** 

**Decorative Ventils** 

### **Product Groups**

-1-

Grup **101 Coplanar**® Coplanar Sliding Wardrobe Series **TopSlide**<sup>®</sup> Sliding Wardrobe Series Grup 102 **Multiline**® Sliding Door Series Grup **103** WingSlide<sup>®</sup> Sliding Foldable Door Series Grup **105 Glassline**<sup>®</sup> Sliding Glass Door Series Grup **108 Rigel**<sup>®</sup> Sliding Rail Wardrobe Series Grup **109** Sliding Tv Unit Series Grup **110 TvSlide**<sup>®</sup> **Softline**<sup>®</sup> Soft Closers Series Grup **117 Pulltens**<sup>®</sup> **Pull & Tension Series** Grup **118 BarnDoor**® BarnDoor Sliding Door Series Grup **119 DoorSlide**<sup>®</sup> Wooden Sliding Door Series Grup **120** 

### **Product Groups**

-2-

23

| DoorSync®Wood           | Wooden Funicular Sliding Door Series   | Grup <b>121</b> |
|-------------------------|----------------------------------------|-----------------|
| MasterFold®<br>MidFold® | Wooden Foldable Sliding Door Series    | Grup <b>122</b> |
| GlassDoor®              | Glass Door Sliding Series              | Grup <b>123</b> |
| DoorSync®Glass          | Funicular Glass Door Series            | Grup <b>124</b> |
| MultiDoor®              | Telescopic Wooden Sliding Door Series  | Grup <b>127</b> |
| Underline®              | Door Hardware Series                   | Grup <b>130</b> |
| MagicLift®              | Wardrobe Equipments Series             | Grup <b>135</b> |
| Ventil®Aluminium        | Aluminium Air Ventilation Cover Series | Grup <b>140</b> |
| Ventil®Plastic          | Plastic Air Ventilation Cover Series   | Grup <b>141</b> |
| TurnTable®              | Swivel Plate - Turnable Table Series   | Grup <b>142</b> |
| Feet                    | Furniture Feet Series                  | Grup <b>144</b> |